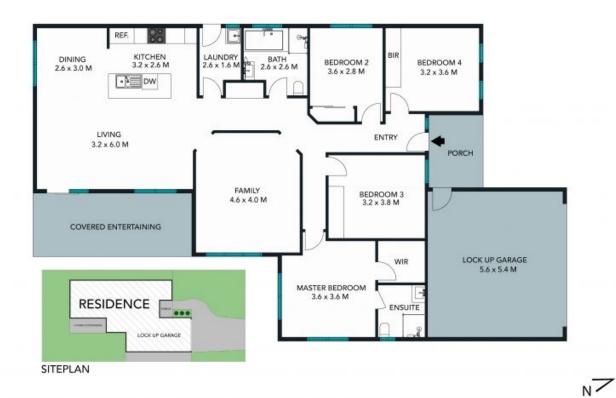

## Contemporary comfort abounds

In a top family setting 5-minutes from Kurri, 10-minutes from Maitland and 15-minutes from East Maitland, this quality home offers a sensational standard of living. Designed over one practical level with open-plan excellence, 4-bedrooms and easily maintained surrounds, its contemporary interiors are perfectly presented and set the tone for a fantastic family lifestyle.

- Kitchen, living and dining zones are open-plan and link to alfresco dining
- Separate family/media room provides families with extra privacy and space
- Island kitchen, gas-appointed and displaying shiny stainless steel appliances

## **Debra Ford**

0413 478 655

to plan and finor plan are not to scale; measurements are indicates and in mater. Burbas and trace are planted for Sustation purposes. Many about the saled on, interested parties should make and rely on their own anypotes.