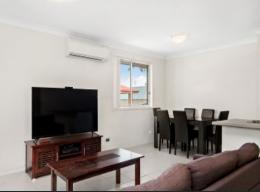

- Kitchen, living and dining zones are open-plan and link to alfresco dining
- Separate family/media room provides families with extra privacy and space
- Island kitchen, gas-appointed and displaying shiny stainless steel appliances