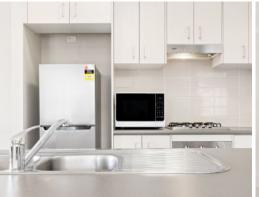

- Kitchen, living and dining zones are open-plan and link to alfresco dining
- Separate family/media room provides families with extra privacy and space
- Island kitchen, gas-appointed and displaying shiny stainless steel appliances