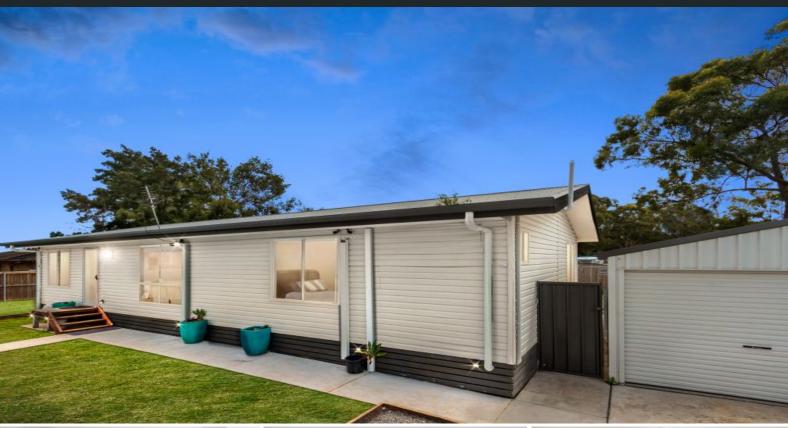

20 Teece Street Weston, NSW

- **∜** 

## A modern package for families

Bright, modern and airy, this as-new home provides a wonderful opportunity for the family seeking a relaxed way of life. Enticing inside, it unveils plenty of room to live in comfort and gather with guests, with low maintenance interiors filled with modern appointments. An open aspect bathes the floorplan with natural light and outdoors provides level lawns for kids and pets.

- Modern single-level home with uplifting interiors and as-new presentation
- Spacious open plan living area fitted with split-system air-conditioning
- Island kitchen with gas cooktop plus stainless steel oven and dishwasher
- Four bedrooms, two located on each wing of the home, two with a/c