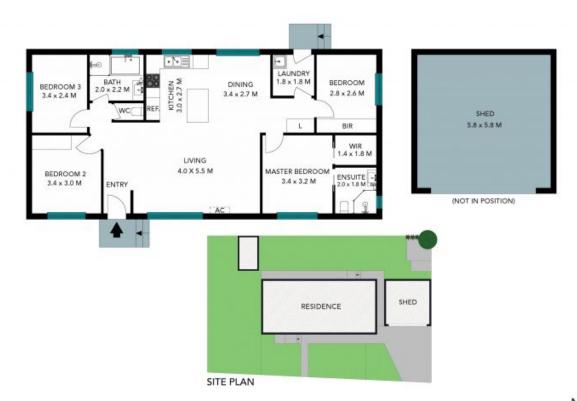

## A modern package for families

Bright, modern and airy, this as-new home provides a wonderful opportunity for the family seeking a relaxed way of life. Enticing inside, it unveils plenty of room to live in comfort and gather with guests, with low maintenance interiors filled with modern appointments. An open aspect bathes the floorplan with natural light and outdoors provides level lawns for kids and pets.

- Modern single-level home with uplifting interiors and as-new presentation
- Spacious open plan living area fitted with split-system air-conditioning
- Island kitchen with gas cooktop plus stainless steel oven and dishwasher
- Four bedrooms, two located on each wing of the home, two with a/c