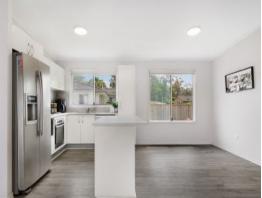

- Modern single-level home with uplifting interiors and as-new presentation
- Spacious open plan living area fitted with split-system air-conditioning
- Island kitchen with gas cooktop plus stainless steel oven and dishwasher
- Four bedrooms, two located on each wing of the home, two with a/c