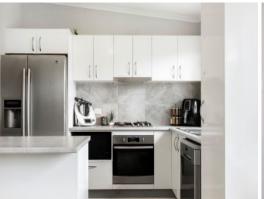

- Modern single-level home with uplifting interiors and as-new presentation
- Spacious open plan living area fitted with split-system air-conditioning
- Island kitchen with gas cooktop plus stainless steel oven and dishwasher
- Four bedrooms, two located on each wing of the home, two with a/c